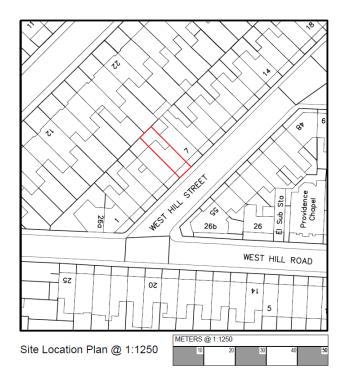

# 6 West Hill Street

BH2023/01539



## **Application Description**

 Erection of a single storey rear extension, revised fenestration and the insertion of two new sky lights to rear outrigger.



#### **Existing Location Plan**





PL-001

#### **Proposed Location Plan**





Block Plan @ 1:500

72

#### ID PL001

#### **Aerial photo of site**





#### **3D Aerial photo of site**







#### **Other photo(s) of site**





### Photo from existing first floor rear window





#### **Existing Elevations**

METERS @ 1.50 Existing Front Elevation @ 1:50 Existing Rear Elevation @ 1:50 TTT

Brighton & Hove City Council



#### **Existing Side Elevation**



Patrice Realise A.A. (21.48)



### **Existing Floor Plans**





### **Proposed Floor Plans**





PL-008 C

#### **Proposed Side Elevation**



Proposed Side Elevation @ 1:50



#### **Proposed Elevations**





PL-008 C

### **Representations**

Six objections received. Key material issues raised.

- Overshadowing;
- Impact of the rear window on neighbouring ame