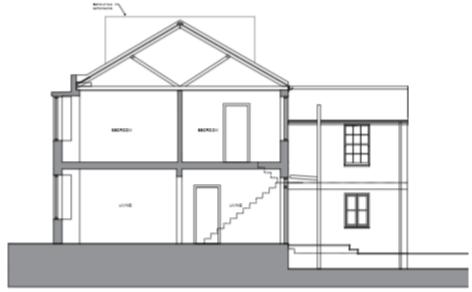

# 6 West Hill Street

BH2023/01539



## **Application Description**

 Erection of a single storey rear extension, revised fenestration and the insertion of two new sky lights to rear outrigger.



#### **Existing Location Plan**





PL-001

#### **Proposed Location Plan**





Block Plan @ 1:500

72

#### ID PL001

#### **Aerial photo of site**





#### **3D Aerial photo of site**







#### **Other photo(s) of site**





### Photo from existing first floor rear window





#### **Existing Elevations**

METERS @ 1.50 Existing Front Elevation @ 1:50 Existing Rear Elevation @ 1:50 TTT

Brighton & Hove City Council



#### **Existing Side Elevation**



Patrice Realise A.A. (21.48)



### **Existing Floor Plans**





### **Proposed Floor Plans**





PL-008 C

#### **Proposed Side Elevation**



Proposed Side Elevation @ 1:50



#### **Proposed Elevations**





PL-008 C

### **Representations**

Six objections received. Key material issues raised.

- Overshadowing;
- Impact of the rear window on neighbouring amenity;
- Poor design;

83

- Adverse impact on the Conservation Area;
- Close proximity to the boundary;

**One (1)** support comment received. Key material issues raised:

- There are lots of similar extensions in the area;
- Good design;



## **Key Considerations in the Application**

- Impact on the Conservation Area.
- Design and Appearance.
- Impact on Amenity.



# **Conclusion and Planning Balance**

- Extension and revi