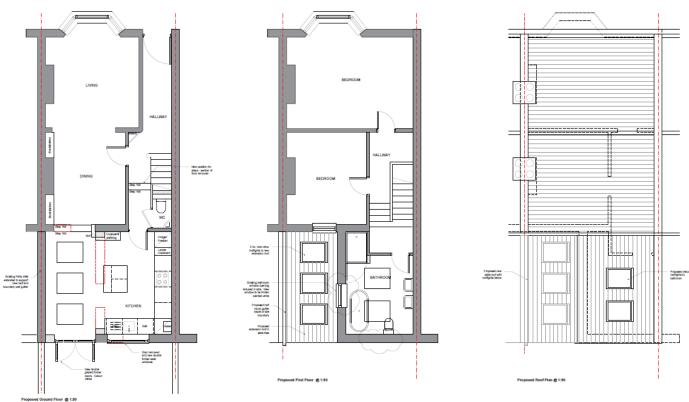

# 6 West Hill Street

BH2023/01539



## **Application Description**

 Erection of a single storey rear extension, revised fenestration and the insertion of two new sky lights to rear outrigger.



#### **Existing Location Plan**





PL-001

#### **Proposed Location Plan**





Block Plan @ 1:500

72

#### ID PL001

#### **Aerial photo of site**





#### **3D Aerial photo of site**







#### **Other photo(s) of site**





### Photo from existing first floor rear window





#### **Existing Elevations**

METERS @ 1.50 Existing Front Elevation @ 1:50 Existing Rear Elevation @ 1:50 TTT

Brighton & Hove City Council



#### **Existing Side Elevation**



Patrice Realise A.A. (21.48)



### **Existing Floor Plans**





### **Proposed Floor Plans**





PL-008 C

#### **Proposed Side Elevation**



Proposed Side Elevation @ 1:50



#### **Proposed Elevations**





PL-008 C

### **Representations**

Six objections received. Key material issues raised.

- Overshadowing;
- Impact of the rear window on neighbouring amenity;
- Poor design;

83

- Adverse impact on the Conservation Area;
- Close proximity to the boundary;

**One (1)** support comment received. Key material issues raised:

- There are lots of similar extensions in the area;
- Good design;



## **Key Considerations in the Application**

- Impact on the Conservation Area.
- Design and Appearance.
- Impact on Amenity.



# **Conclusion and Planning Balance**

- Extension and revisions of fenestration would be to the rear so no impact on character of area;
- Modest in depth, m