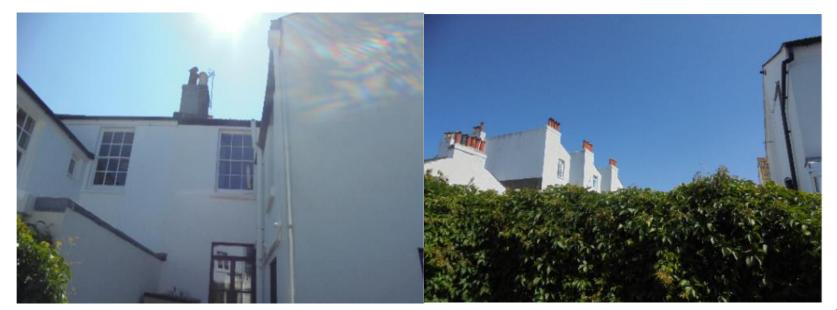

# 6 West Hill Street

BH2023/01539



## **Application Description**

 Erection of a single storey rear extension, revised fenestration and the insertion of two new sky lights to rear outrigger.



#### **Existing Location Plan**





PL-001

#### **Proposed Location Plan**





Block Plan @ 1:500

72

#### ID PL001

#### **Aerial photo of site**





#### **3D Aerial photo of site**







#### **Other photo(s) of site**





### Photo from existing first floor rear window





#### **Existing Elevations**

METERS @ 1.50 Existing Front Elevation @ 1:50 Existing Rear Elevation @ 1:50 TTT

Brighton & Hove City Council



#### **Existing Side Elevation**



Patrice Realise A.A. (21.48)



### **Existing Floor Plans**





### **Proposed Floor Plans**





PL-008 C

#### **Proposed Side Elevation**



Proposed Side Elevation @ 1:50



#### **Proposed Elevations**





PL-008 C

### **Representations**

Six objections received. Key material issues raised.

- Overshadowing;
- Impact of the rear window on neighbouring amenity;
- Poor design;

83

- Adverse impact on the Conservation Area;
- Close proximity to the boundary;

**One (1)** support comment received. Key material issues raised:

- There are lots of simi