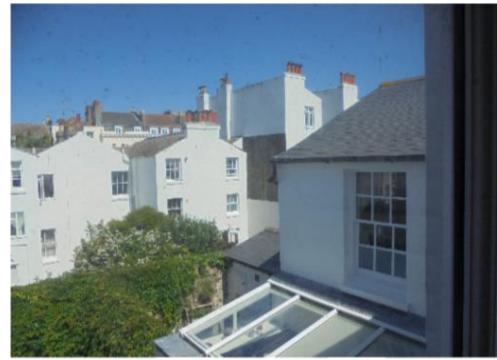

# 6 West Hill Street

BH2023/01539



## **Application Description**

 Erection of a single storey rear extension, revised fenestration and the insertion of two new sky lights to rear outrigger.



#### **Existing Location Plan**





PL-001

#### **Proposed Location Plan**





Block Plan @ 1:500

72

#### ID PL001

#### **Aerial photo of site**





#### **3D Aerial photo of site**







#### **Other photo(s) of site**





### Photo from existing first floor rear window





#### **Existing Elevations**

METERS @ 1.50 Existing Front Elevation @ 1:50 Existing Rear Elevation @ 1:50 TTT

Brighton & Hove City Council



#### **Existing Side Elevation**



Patrice Realise A.A. (21.48)



### **Existing Floor Plans**





### **Proposed Floor Plans**





PL-008 C

#### **Proposed Side Elevation**



Proposed Side Elevation @ 1:50



#### **Proposed Elevations**





PL-008 C

### **Representations**

Six objections received. Key material issues raised.

- Overshadowing;
- Impact of the rear window on neighbouring amenity;
- Poor design;

83

- Adverse impact on the Conservation Area;
- Close proximity to the boundary;

**One (1)** support comment received. Key material issues raised:

- There are lots of similar extensions in the area;
- Good design;



## **Ke