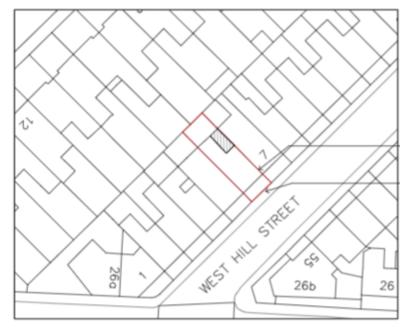

# 6 West Hill Street

BH2023/01539



## **Application Description**

 Erection of a single storey rear extension, revised fenestration and the insertion of two new sky lights to rear outrigger.



#### **Existing Location Plan**





PL-001

#### **Proposed Location Plan**





Block Plan @ 1:500

72

#### ID PL001

#### **Aerial photo of site**





#### **3D Aerial photo of site**







#### **Other photo(s) of site**





### Photo from existing first floor rear window





#### **Existing Elevations**

METERS @ 1.50 Existing Front Elevation @ 1:50 Existing Rear Elevation @ 1:50 TTT

Brighton & Hove City Council



#### **Existing Side Elevation**



Patrice Realise A.A. (21.48)



### **Existing Floor Plans**





### **Proposed Floor Plans**





PL-008 C

#### **Proposed Side Elevation**



Proposed Side Elevation @ 1:50



#### **Proposed Elevations**





PL-008 C

### **Representations**

Six objections received. Key material issues raised.

- Overshadowing;
- Impact of the rear window on neighbouring amenity;
- Poor design;

83

- Adverse impact on