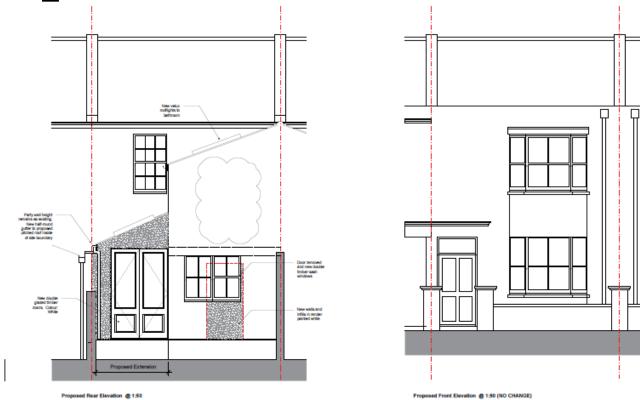

ction of a single storey rear extension, revised fenestration and the insertion of two new sky lights to rear outrigger.



#### **Existing Location Plan**





PL-001

#### **Proposed Location Plan**





Block Plan @ 1:500

72

#### ID PL001

#### **Aerial photo of site**





#### **3D Aerial photo of site**







#### **Other photo(s) of site**





### Photo from existing first floor rear window





#### **Existing Elevations**

METERS @ 1.50 Existing Front Elevation @ 1:50 Existing Rear Elevation @ 1:50 TTT

Brighton & Hove City Council



#### **Existing Side Elevation**



Patrice Realise A.A. (21.48)



### **Existing Floor Plans**





### **Proposed Floor Plans**





PL-008 C

#### **Proposed Side Elevation**



Proposed Side Elevation @ 1:50



#### **Proposed Elevations**





PL-008 C

### **Representations**

Six objections received. Key material issues raised.

- Overshadowing;
- Impact of the rear window on neighbouring amenity;
- Poor design;

83

- Adverse impact on the Conservation Area;
- Close proximity to the boundary;

**One (1)** support comment received. Key material issues raised:

- There are lots of similar extensions in the area;
- Good design;



## **Key Considerations in the Application**

- Impact on the Conservation Area.
- Design and Appearance.
- Impact on Amenity.



# **Conclusion and Planning Balance**

- Extension and revisions of fenestration would be to the rear so no impact on character of area;
- Modest in depth, modern design and materials in keeping with dwelling
- No significant impacts on neighbours;
- Recommend Approval