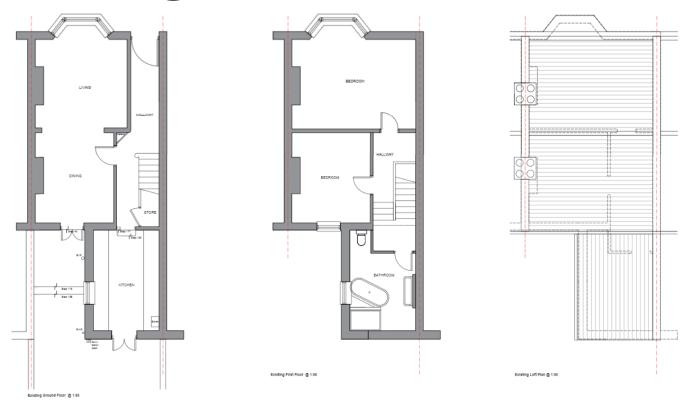

# 6 West Hill Street

BH2023/01539



## **Application Description**

 Erection of a single storey rear extension, revised fenestration and the insertion of two new sky lights to rear outrigger.



#### **Existing Location Plan**





PL-001

#### **Proposed Location Plan**





Block Plan @ 1:500

72

#### ID PL001

#### **Aerial photo of site**





#### **3D Aerial photo of site**







#### **Other photo(s) of site**





### Photo from existing first floor rear window





#### **Existing Elevations**

METERS @ 1.50 Existing Front Elevation @ 1:50 Existing Rear Elevation @ 1:50 TTT

Brighton & Hove City Council



#### **Existing Side Elevation**



Patrice Realise A.A. (21.48)



### **Existing Floor Plans**





### **Proposed Floor Plans**





PL-008 C

#### **Proposed Side Elevation**



Proposed Side Elevation @ 1:50



#### **Proposed Elevations**





PL-008 C

### **Representations**

Six objections received. Key material issues raised.

- Overshadowing;
- Impact of the rear window on neighbouring amenity;
- Poor design;

83

- Adverse impact on the Conservation Area;
- Close proximity to the boundary;

**One (1)** support comment received. Key material issues raised:

- There are lots of similar extensions in the area;
- Good design;



## **Key Considerations in the Application**

- Impact on the Conservation Area.
- Design and Appearance.
- Impact on Amenity.



# **Conclusion and Planning Balance**

- Extension and revisions of fenestration would be to the rear so no impact on chara