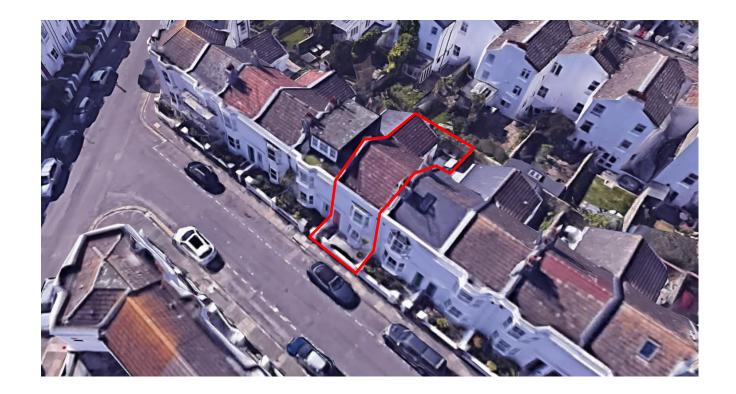

# 6 West Hill Street

BH2023/01539



## **Application Description**

 Erection of a single storey rear extension, revised fenestration and the insertion of two new sky lights to rear outrigger.



#### **Existing Location Plan**





PL-001

#### **Proposed Location Plan**





Block Plan @ 1:500

72

#### ID PL001

#### **Aerial photo of site**





#### **3D Aerial photo of site**







#### **Other photo(s) of site**





### Photo from existing first floor rear window





#### **Existing Elevations**

METERS @ 1.50 Existing Front Elevation @ 1:50 Existing Rear Elevation @ 1:50 TTT

Brighton & Hove City Council



#### **Existing Side Elevation**



Patrice Realise A.A. (21.48)



### **Existing Floor Plans**





### **Proposed Floor Plans**





PL-008 C

#### **Proposed Side Elevation**



Proposed Side Elevation @ 1:50



#### **Proposed Elevations**





PL-008 C

### **Representations**

Six objections received. Key material issues raised.

- Overshadowing;
- Impact of the rear window on neighbouring amenity;
- Poor design;

83

- Adverse impact on the Conservation Area;
- Close proximity to the boundary;

**One (1)** support comment received. Key material i