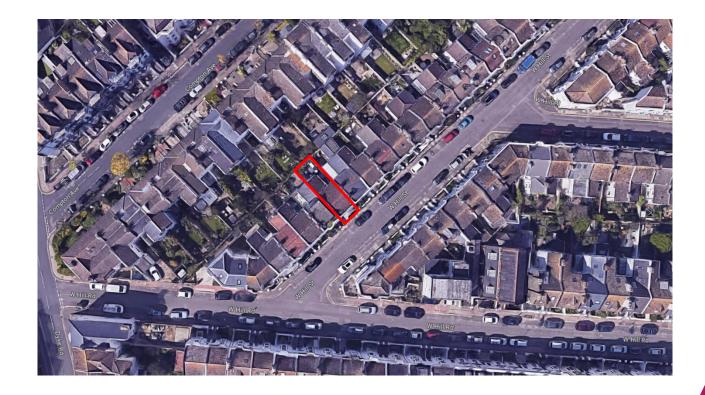

# 6 West Hill Street

BH2023/01539



## **Application Description**

 Erection of a single storey rear extension, revised fenestration and the insertion of two new sky lights to rear outrigger.



#### **Existing Location Plan**





PL-001

#### **Proposed Location Plan**





Block Plan @ 1:500

72

#### ID PL001

#### **Aerial photo of site**





#### **3D Aerial photo of site**







#### **Other photo(s) of site**





### Photo from existing first floor rear window





#### **Existing Elevations**

METERS @ 1.50 Existing Front Elevation @ 1:50 Existing Rear Elevation @ 1:50 TTT

Brighton & Hove City Council



#### **Existing Side Elevation**



Patrice Realise A.A. (21.48)



### **Existing Floor Plans**





### **Proposed Floor Plans**





PL-008 C

#### **Proposed Side Elevation**



Proposed Side Elevation @ 1:50



#### **Proposed Elevations**





PL-008 C

### **Representations**

Six objections received. Key material issues raised.

- Overshadowing;
- Impact of the rear window on neighbouring amenity;
- Poor design;

83

- Adverse impact on the Conservation Area;
- Close proximity to the boundary;

**One (1)** su